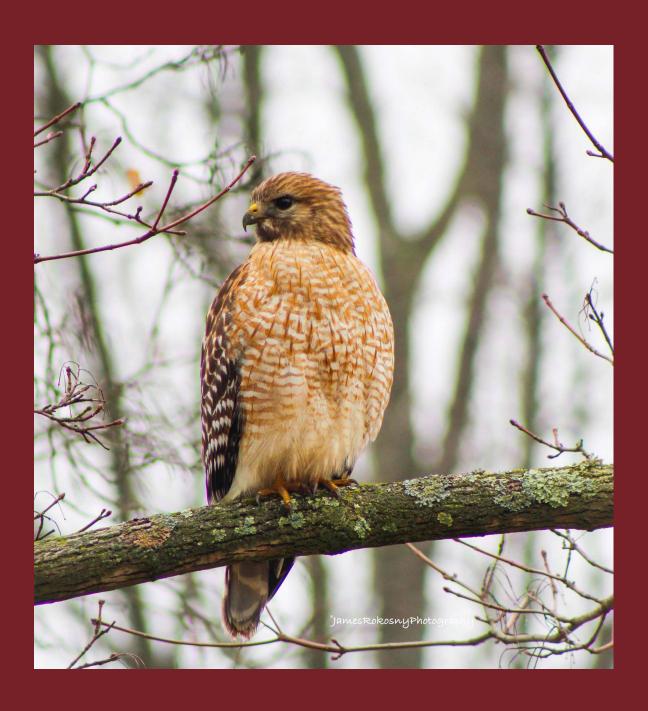

## PEOPLE IST PLACE - KATE ENGEL NATIRAR



### PEOPLE 2<sup>ND</sup> PLACE - JANICE KLEIN LEONARD J. BUCK GARDEN



PEOPLE 3<sup>RD</sup> PLACE - RICHARD M. FISHER COLONIAL PARK



PEOPLE 4<sup>TH</sup> PLACE

- GINNY NG 
THE STABLE AT LORD STIRLING PARK



PEOPLE 5<sup>TH</sup> PLACE - JOE BLEKICKI DUKE ISLAND PARK



SCENIC IST PLACE - BILL EMMANUEL WASHINGTON VALLEY PARK



SCENIC 2<sup>ND</sup> PLACE - MARIA MCNAUGHT NATIRAR



### SCENIC 3<sup>RD</sup> PLACE - ANDREW HOJNOWSKI NESHANIC VALLEY GOLF COURSE



SCENIC 4<sup>TH</sup> PLACE - NAVEED AZAM
COLONIAL PARK



SCENIC 5<sup>TH</sup> PLACE - KAREN MIGLIORE COLONIAL PARK ROSE GARDEN



WILDLIFE I<sup>ST</sup> PLACE - RICHARD M. FISHER COLONIAL PARK



### WILDLIFE 2<sup>ND</sup> PLACE - JUDY SEDLAK ENVIRONMENTAL EDUCATION CENTER



# WILDLIFE 3RD PLACE - JAMES ROKOSNY NORTH BRANCH PARK



### WILDLIFE 4<sup>TH</sup> PLACE - JUDY SIEGEL LEONARD J. BUCK GARDEN



### WILDLIFE 5<sup>TH</sup> PLACE - SAL APPROVATO DUKE ISLAND PARK

THANK YOU TO EVERYONE THAT PARTICIPATED
IN THIS YEAR'S CONTEST! THE SUBMISSIONS
SHOWCASED OUR PATRON'S PERSPECTIVE OF
THE BEAUTY IN OUR PARKS THROUGH THE LENSE
OF THEIR CAMERA. WE LOOK FORWARD TO NEXT
YEAR'S PHOTOS!

- SOMERSET COUNTY PARK COMMISSION