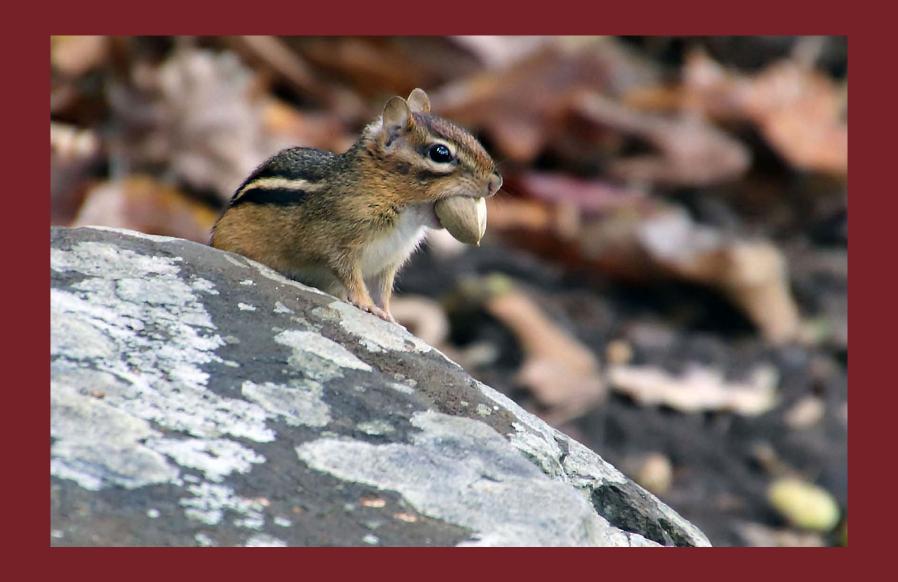

### WILDLIFE 5<sup>TH</sup> PLACE - SAL APPROVATO DUKE ISLAND PARK

THANK YOU TO EVERYONE THAT PARTICIPATED
IN THIS YEAR'S CONTEST! THE SUBMISSIONS
SHOWCASED OUR PATRON'S PERSPECTIVE OF
THE BEAUTY IN OUR PARKS THROUGH THE LENSE
OF THEIR CAMERA. WE LOOK FORWARD TO NEXT
YEAR'S PHOTOS!