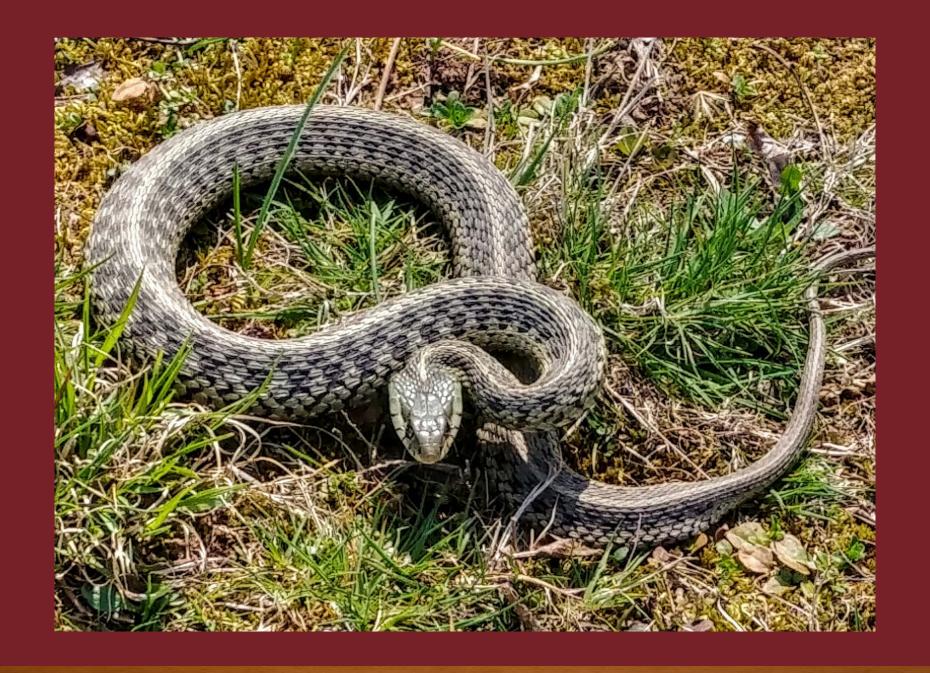

D</sup> PLACE - RICHARD M. FISHER COLONIAL PARK



PEOPLE 4<sup>TH</sup> PLACE

- GINNY NG 
THE STABLE AT LORD STIRLING PARK



PEOPLE 5<sup>TH</sup> PLACE - JOE BLEKICKI DUKE ISLAND PARK



SCENIC IST PLACE - BILL EMMANUEL WASHINGTON VALLEY PARK



SCENIC 2<sup>ND</sup> PLACE - MARIA MCNAUGHT NATIRAR



### SCENIC 3<sup>RD</sup> PLACE - ANDREW HOJNOWSKI NESHANIC VALLEY GOLF COURSE



SCENIC 4<sup>TH</sup> PLACE - NAVEED AZAM
COLONIAL PARK



SCENIC 5<sup>TH</sup> PLACE - KAREN MIGLIORE COLONIAL PARK ROSE GARDEN



WILDLIFE I<sup>ST</sup> PLACE - RICHARD M. FISHER COLONIAL PARK



### WILDLIFE 2<sup>ND</sup> PLACE - JUDY SEDLAK ENVIRONMENTAL EDUCATION CENTER



# WILDLIFE 3RD PLACE - JAMES ROKOSNY NORTH BRANCH PARK



### WILDLIFE 4<sup>TH</sup> PLACE - JUDY SIEGEL LEONARD J. BUCK GARDEN



### WILDLIFE 5<sup>TH</sup> PLACE - SAL APPROVATO DUKE ISLAND PARK

THANK YOU TO EVERYONE THAT PARTICIPATED
IN THIS YEAR'S CONTEST! THE SUBMISSIONS
SHOWCASED OUR PATRON'S PERSPECTIVE OF
THE BEAUTY IN OUR PARKS THROUGH THE LENSE
OF THEIR CAMERA. WE LOOK FORWARD TO NEXT
YEAR'S PHOTOS!

- SOMERSET COUNTY PARK COMMISSION