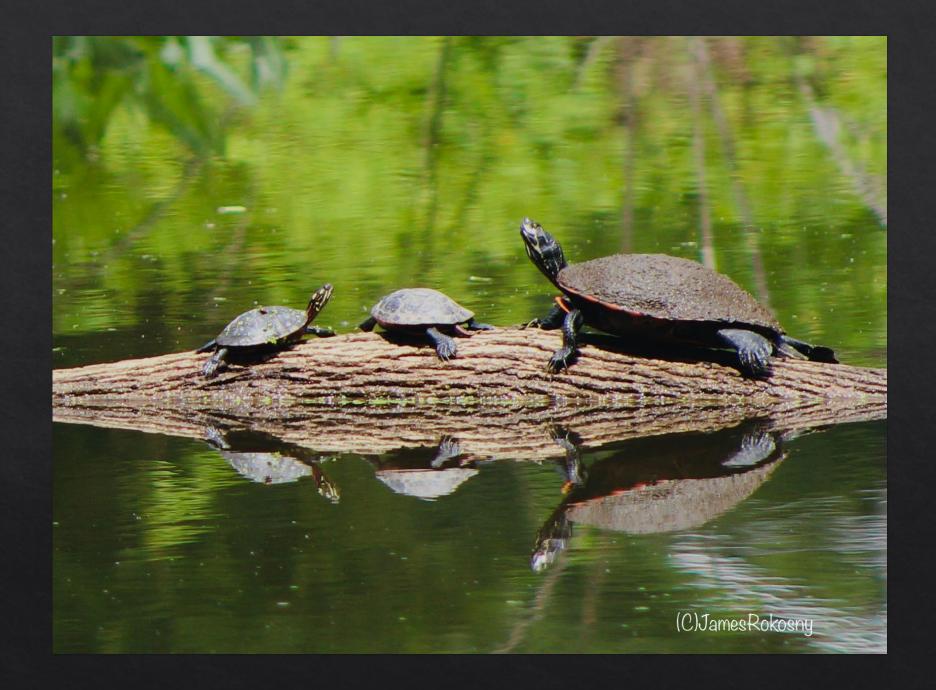

#### Somerset County Park Commission

# 2022 Photo Contest Winners



## 1st Place Scenic

By: Maria McNaught

Natirar Park



# 2<sup>nd</sup> Place Scenic

By: James Rokosny



# 3<sup>rd</sup> Place Scenic

By: Maria McNaught

Natirar Park



#### 4th Place Scenic



By: Stephen Federico - The Environmental Education Center

5<sup>th</sup> Place Scenic

By: Chris Hart



# 1st Place Wildlife

By: James Rokosny



#### 2<sup>nd</sup> Place Wildlife

By: Joseph Olenick

The Sourland Mountain Preserve



## 3<sup>rd</sup> Place Wildlife

By: James Rokosny

Duke Island Park



## 4th Place Wildlife

By: Janice Klein



## 5<sup>th</sup> Place Wildlife

By: James Rokosny



#### 1st Place Horticulture

By: Maria McNaught



#### 2<sup>nd</sup> Place Horticulture

By: Nancy Gale

Colonial Park Rose Garden



#### 3<sup>rd</sup> Place Horticulture

By: Maria McNaught



#### 4th Place Horticulture

By: Janice Klein



#### 5<sup>th</sup> Place Horticulture

By: Janice Klein

Leonard J. Buck Garden



## 1st Place People

By: Sunny Zhang

Skillman Park



# 2<sup>nd</sup> Place People

By: Janice Klein



#### 1st Place Events

By: Sunny Zhang

Skillman Park