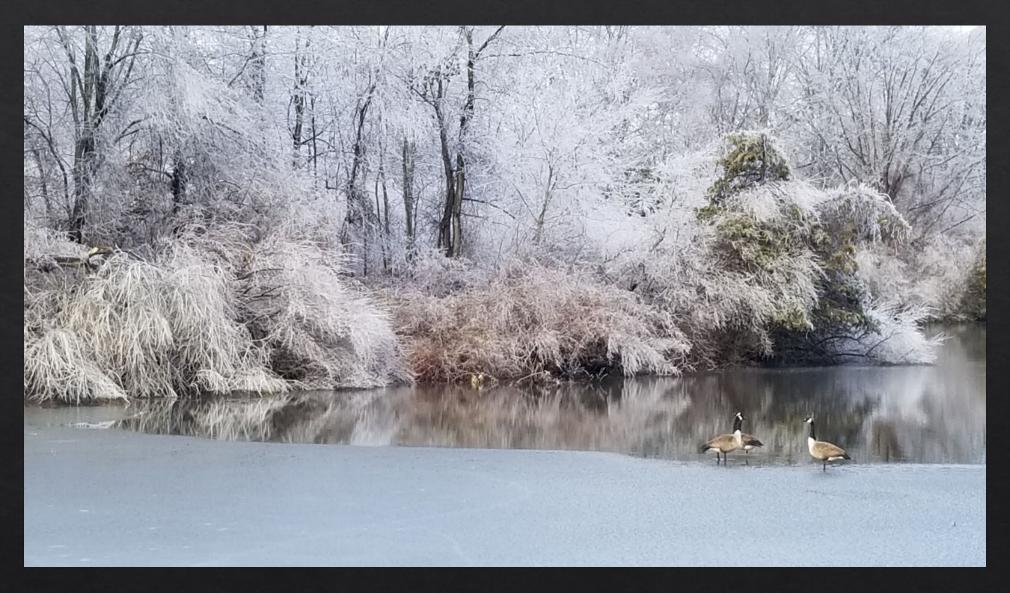

#### Somerset County Park Commission

# 2022 Photo Contest Winners



## 1st Place Scenic

By: Maria McNaught

Natirar Park



# 2<sup>nd</sup> Place Scenic

By: James Rokosny



# 3<sup>rd</sup> Place Scenic

By: Maria McNaught

Natirar Park



#### 4th Place Scenic



By: Stephen Federico - The Environmental Education Center

5<sup>th</sup> Place Scenic

By: Chris Hart



# 1st Place Wildlife

By: James Rokosny



#### 2<sup>nd</sup> Place Wildlife

By: Joseph Olenick

The Sourland Mountain Preserve



## 3<sup>rd</sup> Place Wildlife

By: James Rokosny

Duke Island Park



## 4th Place Wildlife

By: Janice Klein



## 5<sup>th</sup> Place Wildlife

By: James Rokosny



#### 1st Place Horticulture

By: Maria McNaught



#### 2<sup>nd</sup> Place Horticulture

By: Nancy Gale

Colonial Park Rose Garden



#### 3<sup>rd</sup> Place Horticulture

By: Maria McNaught



#### 4th Place Horticulture

By: Janice Klein



#### 5<sup>th</sup> Place Horticulture

By: Janice Klein

Leonard J. Buck Garden



## 1st Place People

By: Sunny Zhang

Skillman Park



#