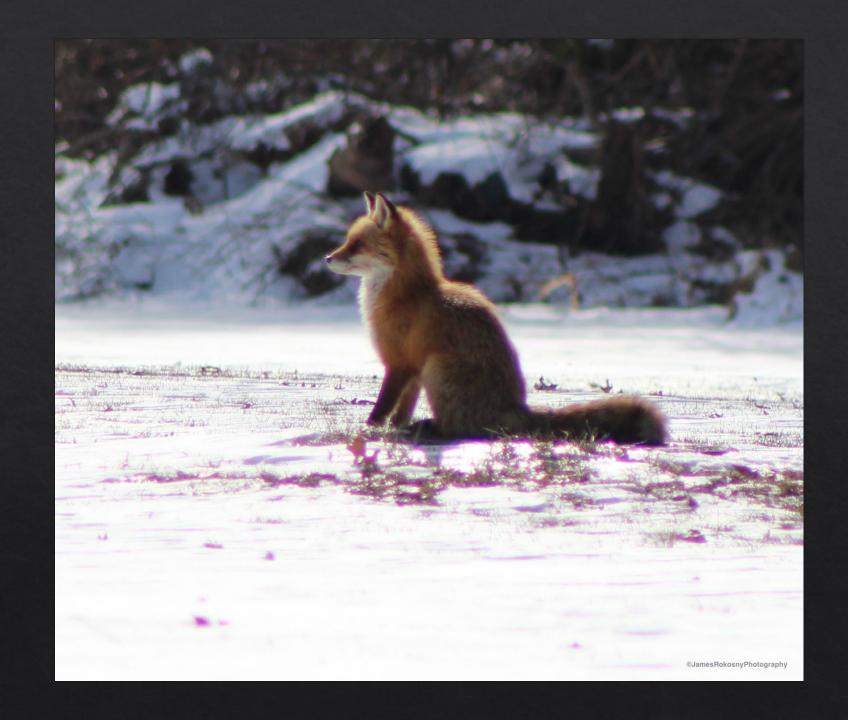

#### Somerset County Park Commission

# 2022 Photo Contest Winners



## 1st Place Scenic

By: Maria McNaught

Natirar Park



# 2<sup>nd</sup> Place Scenic

By: James Rokosny



# 3<sup>rd</sup> Place Scenic

By: Maria McNaught

Natirar Park



#### 4th Place Scenic



By: Stephen Federico - The Environmental Education Center

5<sup>th</sup> Place Scenic

By: Chris Hart



# 1st Place Wildlife

By: James Rokosny



#### 2<sup>nd</sup> Place Wildlife

By: Joseph Olenick

The Sourland Mountain Preserve



## 3<sup>rd</sup> Place Wildlife

By: James Rokosny

Duke Island Park



## 4th Place Wildlife

By: Janice Klein



## 5<sup>th</sup> Place Wildlife

By: James Rokosny



#### 1st Place Horticulture

By: Maria McNaught



#### 2<sup>nd</sup> Place Horticulture

By: Nancy Gale

Colonial Park Rose Garden



#### 3<sup>rd</sup> Place Horticulture

By: Maria McNaught



#### 4th Place Horticulture

By: Janice Klein



#### 5<sup>th</sup> Place Horticulture

By: Janice Klein

Leonard J. Buck Garden



## 1st Place People

By: Sunny Zhang

Skillman Park



# 2<sup>nd</sup> Place People

By: Janice Klein



#### 1st Place Events

By: Sunny Zhang

Skillman Park