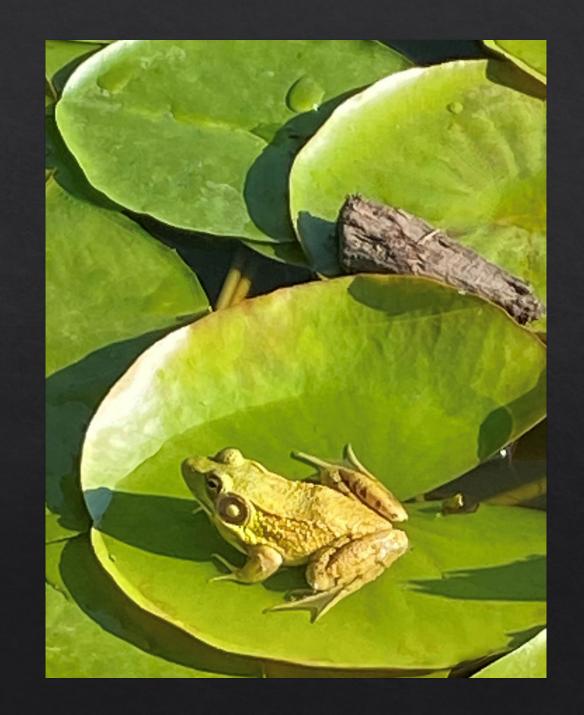

#### Somerset County Park Commission

# 2022 Photo Contest Winners



## 1st Place Scenic

By: Maria McNaught

Natirar Park



# 2<sup>nd</sup> Place Scenic

By: James Rokosny



# 3<sup>rd</sup> Place Scenic

By: Maria McNaught

Natirar Park



#### 4th Place Scenic



By: Stephen Federico - The Environmental Education Center

5<sup>th</sup> Place Scenic

By: Chris Hart



# 1st Place Wildlife

By: James Rokosny



#### 2<sup>nd</sup> Place Wildlife

By: Joseph Olenick

The Sourland Mountain Preserve



## 3<sup>rd</sup> Place Wildlife

By: James Rokosny

Duke Island Park



## 4th Place Wildlife

By: Janice Klein



## 5<sup>th</sup> Place Wildlife

By: James Rokosny



#### 1st Place Horticulture

By: Maria McNaught



#### 2<sup>nd</sup> Place Horticulture

By: Nancy Gale

Colonial Park Rose Garden



#### 3<sup>rd</sup> Place Horticulture

By: Maria McNaught



#### 4th Place Horticulture

By: Janice Klein



#### 5<sup>th</sup> Place Horticulture

By: Janice Klein

Leonard J. Buck Garden



## 1st Place People

By: Sunny Zhang

Skillman Park



# 2<sup>nd</sup> Place People

By: Janice Klein



#### 1st Place Events

By: Sunny Zhang

Skillman Park